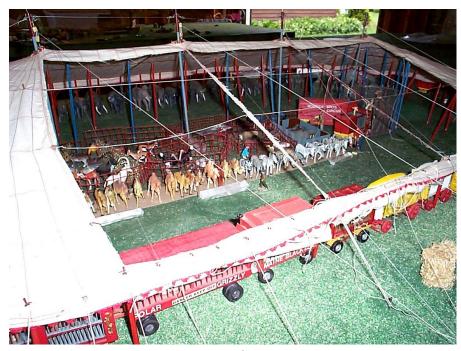

The menagerie top requires many water troughs, buckets, hay /cribs, straw /cribs, and grain supplies; Tent alone is \$120.00

### **HO SCALE EQUIPMENT**

5-gallon Buckets = 10 for \$8.00 Traditional size Bales of hay 10 for \$25.00 Traditional size Bales of straw 10 for \$25.00 Bags of grain 10 for \$10.00 Loose hay or straw 2 oz bag = \$12.00

Other Menagerie supplies;

Temporary fencing five 20'sections for 100' x 5'high wire mesh painted red, yellow, blue, or tan. = \$25.00

<u>Dining top</u> new featured design 5 push poles under a 85' x 55' rd. end top no qtrs./ 10'side walls. = \$50.00 Natural tan color canvas.