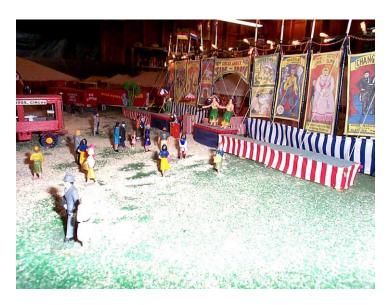

# **HO SCALE EQUIPMENT**

The side show banner line is another popular item there are 10 banners with a center banner all in color and printed on real canvas ready to hang between your poles or ours.

The full set of banners sells for \$35.00 without poles or setup rigging. With poles, setup rigging, stakes, and 2 ballyhoo stands the entire set will be \$50.00