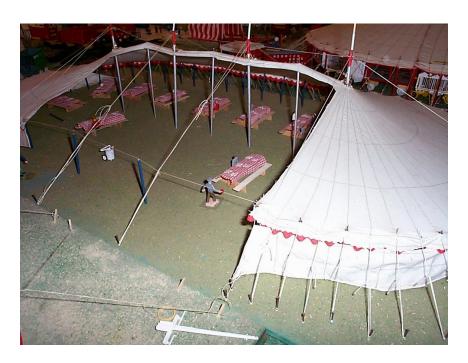

Our Number one sales item are the Tents (we do build in most scales up to 3/4" scale)

All Tops include all necessary rigging/ stakes and guy lines for setup on your Lay-out when received. All poles are pre-painted unless you prefer otherwise. We use the best fabric with the finest tight weave to replicate the actual canvas texture for this scale. Unless stated otherwise all our tops come in natural light tan color /contrasting colored seam stitching thread.

## **HO SCALE EQUIPMENT**

Big Top # 1 same as above, has 4 ea. 62'center poles with bale rings, with set-up width measuring 190' rd. with three 50' middles and two rows of quarter poles, side walls are 15 - 17' = \$180.00 (Note: this top often had 6 center poles with bale rings and had 5 - 55' middle sections if desired add \$45.00 to the above listed price or \$225.00)

Big Top # 2 150' rd. with three 50' mid sections/ 4 ea. <u>55' center poles</u> with bale rings, 12-15' foot side walls, one row of quarter poles with the set-up width measuring 100' rd with three 50 ' middles = \$100.00

Big Top # 3 is a smaller version of the previous ones; with 3ea. <u>45 'center poles</u> with bale rings measures 100 'rd with two 40' middle sections with bale rings, one row of qtr poles and 12' side walls. = \$80.00

Big Top # 4 same as a # 3 above but has only one 80' rd. / 40 middle 2ea. 40 'center poles with bale rings and one row of gtr poles and 10 foot sidewalls. = \$70.00.

Note items # 3 & # 4 can be used as sides show, or menagerie tops, everything stays the same.