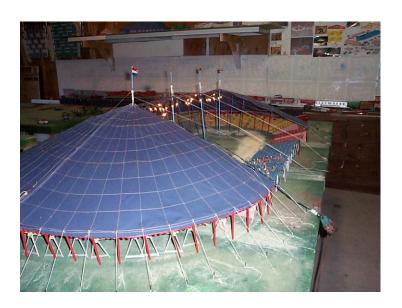

## **HO SCALE EQUIPMENT**

Big Top # 1 same as above, has 4 ea. 62'center poles with bale rings, with set-up width measuring 190' rd. with three 50' middles and two rows of quarter poles, side walls are 15 - 17' = \$180.00 (Note: this top often had 6 center poles with bale rings and had 5 - 55' middle sections if desired add \$45.00 to the above listed price or \$225.00)

Big Top # 2 150' rd. with three 50' mid sections/ 4 ea. <u>55' center poles</u> with bale rings, 12-15' foot side walls, one row of quarter poles with the set-up width measuring 100' rd with three 50 ' middles = \$100.00

Big Top # 3 is a smaller version of the previous ones; with 3ea. <u>45 'center poles</u> with bale rings measures 100 'rd with two 40' middle sections with bale rings, one row of qtr poles and 12' side walls. = \$80.00

Big Top # 4 same as a # 3 above but has only one 80' rd. / 40 middle 2ea. 40 'center poles with bale rings and one row of gtr poles and 10 foot sidewalls. = \$70.00.

Note items # 3 & # 4 can be used as sides show, or menagerie tops, everything stays the same.