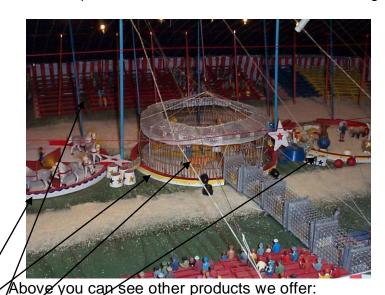

All Tops are light tan or off-white colored canvas / contrasting threaded seams.

Our next favorite product in HO scale has been the rings curb sets, with pre-designed color schemes. These come completed as a set of three for \$ 25.00 or one ring for \$10.00. The cost covers printer ink and sealants for the other designs.

- 1. Rings with mats
- 2. Seats
- 3. Arena for center ring (note the actual arena is more like the current day arena made of screen /netting). Not currently available in HO at this time.
- 4. Props and Ariel equipment (not shown)