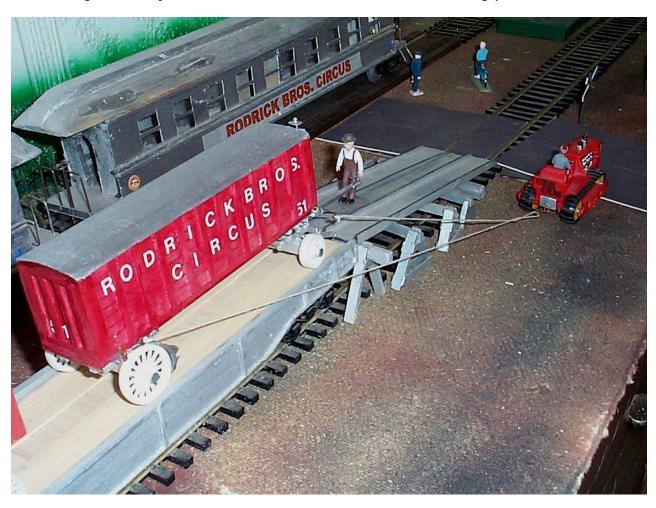

#### **TRAIN YARD ITEMS**

a. END loading ramp at end of flat car runs @\$ 24.00

35 feet long connects to last flat car two 39" wide ramps with side rails come with 6 graduated jacks and cross beams. Includes extra cribbing pieces.

#### b. Stock Car unloading platform w/o side rails @\$10.00 Steeped slope without side rails

c. Stock Car unloading platform/side Rails @\$15.00 Steep slope with side rails

- d. Passenger car footstep stool 2 for each car @ \$ 3.00/set
- g. REA luggage hand wagon @\$12.50 complete
- h. Foot lockers & performer's trunks, no labels or #'s 10 pcs. / set @\$20.00