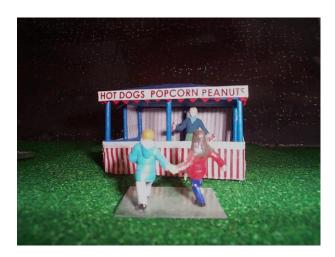

#### 2. Lunch Time stand

Hotdogs on grill
French fries in cooker
Corndogs in cooker
Hamburgers on grillFavorite Soda's at soda fountain
Complete with 12 x 14 stand open 3 sides counters/gabled roof
/fixtures /grills/stoves & Drinking fountain @ \$25.00

#### Concession Stand workers @ \$ 4.50 each

- 3. Junk Stands @ \$ 18.50/ items below
  - a. Balloons on a stick
  - b. Banners on a stick
  - c. Flags on a stick
- 4. Balloon Vendors @\$ 17.50
  - a. A bunch of balloons all colors
  - b. With vendor