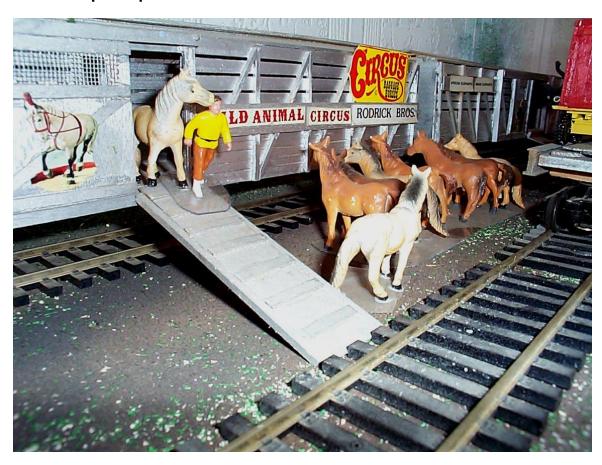

#### 2. STOCK CARS for Horse or Elephant loads

Fully built \$42.00 no couplers or wheels /add \$15.00 for trucks and couplers

#### b. Stock Car unloading platform w/o side rails @\$10.00 Steeped slope without side rails

c. Stock Car unloading platform/side Rails @\$15.00 Steep slope with side rails

- d. Passenger car footstep stool 2 for each car @ \$ 3.00/set
- g. REA luggage hand wagon @\$12.50 complete
- h. Foot lockers & performer's trunks, no labels or #'s 10 pcs. / set @\$20.00