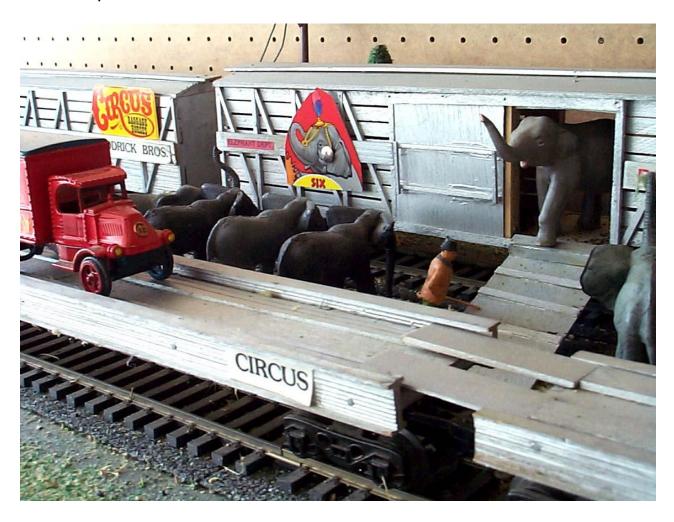

#### 2. STOCK CARS for Horse or Elephant loads

Fully built \$42.00 no couplers or wheels /add \$15.00 for trucks and couplers