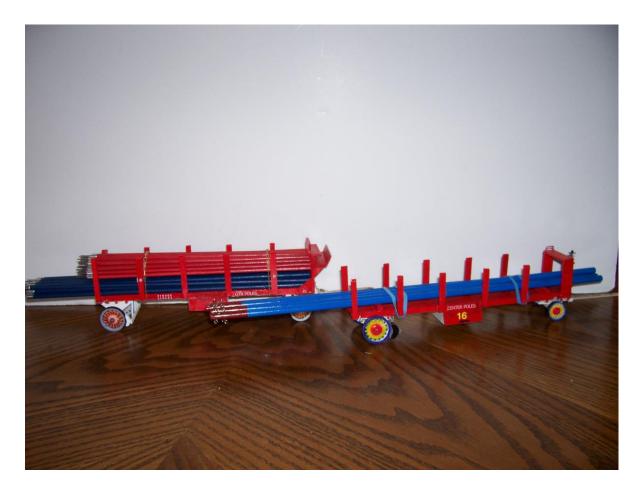

ICE WAGON approx. 14' X 7.5" wide and 6.5' high Circus model Store's own design \$ 25.00 painted with lettering \$27.00.

CENTER POLE WAGON are sized based on center pole lengths. These were five 4+ 1 spare 62' center poles