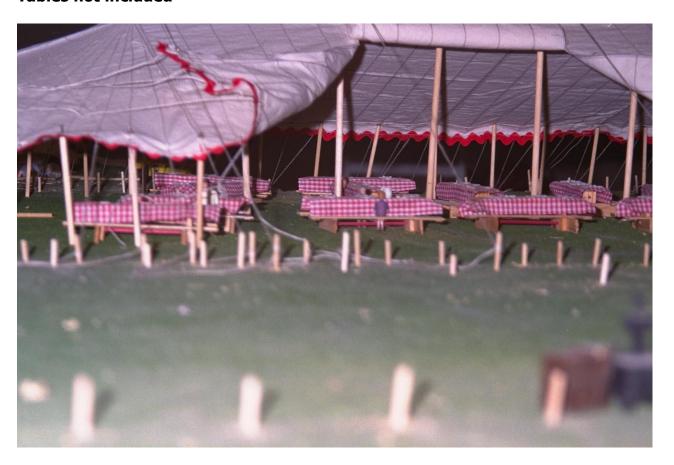

# **Dinning top with side walls** 60 rd. x 5- 30' middles <u>complete ready to set-up</u>

6 Push poles /9'-10' side poles and side walls no qtrs. All natural white @ \$60.00

**Tables not included** 

Cook House Top  $30' \times 50'$  with three center push poles 9 'side walls All natural white @\$45.00 (contents of cook house not included)

<u>Dinning top</u> with side walls 60 rd. x 5- 30' middles <u>complete ready to set-up</u> 6 Push poles /9' side poles and side walls no gtrs. All natural white@ \$55.00

<u>Dinning top fables</u> \$2.50 EA. It takes about 20 tables to fill this top /all comes with gingham red white checked tablecloths. Pre- built tables with bench seats attached. 20 @ \$ 39.00.