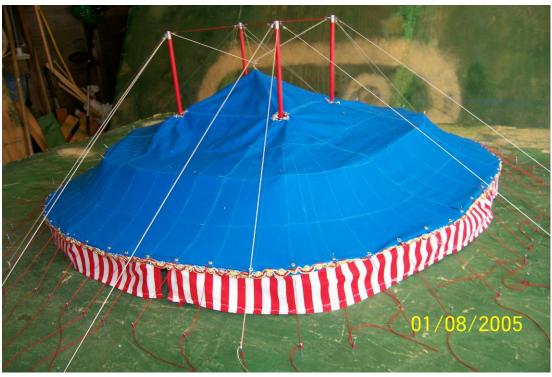

# **CIRCUS TENTS**

**Side Show Top** 60'rd.x 3- 30' middles/ bale rings/ 1 row of qtrs. & 10' side walls include all rigging stakes and sidewalls to set-up your sideshow. @ \$ 90.00

Stands and people are sold separately.

Please note the banners in this picture have faded due to excessive sun exposure. Your banner line will be bright and vibrantly colored.

- 2. Side show top 60'rd.x 3- 30' middles/ bale rings/ 1 row of qtrs. & 10' side walls include all rigging stakes and sidewalls to set-up your sideshow. @ \$85.00
- 3. Performer stands \$4.50 each or 12 for \$35.50
  Comes with colorful back cloth/ signage/ simulated lights around signage, and 1 ladder per stage unit.
  Platform skirting 3 sides
  Signage comes blank, you provide the titles
  If we provide the signage = + \$2.00 /stand (Signage & Stand = \$4.50 each)
  \$45.00 /12