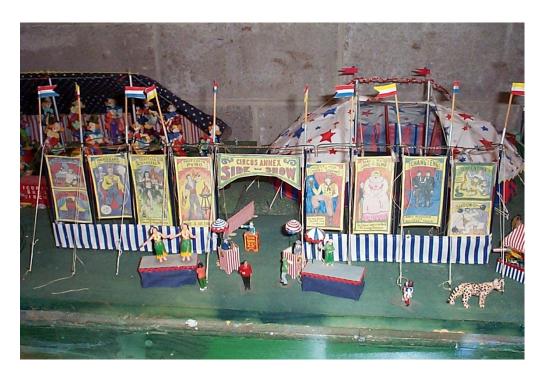

## **SIDE-SHOW EQUIPMENT (figures tents and contents not included)**

1. Banner lines/ 10 cloth banners full color, poles, stakes, and guy lines Ballyhoo stages front door / ticket booths and 3 umbrellas @ \$75.00

Please note the banners in this picture have faded due to excessive sun exposure. Your banner line will be bright and vibrantly colored.

- 2. Side show top 60'rd.x 3- 30' middles/ bale rings/ 1 row of qtrs. & 10' side walls include all rigging stakes and sidewalls to set-up your sideshow. @ \$85.00
- 3. Performer stands \$4.50 each or 12 for \$35.50
  Comes with colorful back cloth/ signage/ simulated lights around signage, and 1 ladder per stage unit.
  Platform skirting 3 sides
  Signage comes blank, you provide the titles
  If we provide the signage = + \$2.00 /stand (Signage & Stand = \$4.50 each)
  \$45.00 /12