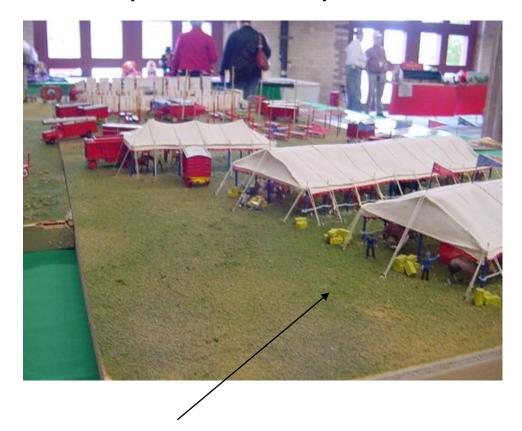

## **SIDE-SHOW EQUIPMENT (figures tents and contents not included)**

1. Banner lines/ 10 cloth banners full color, poles, stakes, and guy lines Ballyhoo stages front door / ticket booths and 3 umbrellas @ \$75.00

Please note the banners in this picture have faded due to excessive sun exposure. Your banner line will be bright and vibrantly colored.

- 2. Side show top 60'rd.x 3- 30' middles/ bale rings/ 1 row of qtrs. & 10' side walls include all rigging stakes and sidewalls to set-up your sideshow. @ \$85.00
- 3. Performer stands \$4.50 each or 12 for \$35.50
  Comes with colorful back cloth/ signage/ simulated lights around signage, and 1 ladder per stage unit.
  Platform skirting 3 sides
  Signage comes blank, you provide the titles
  If we provide the signage = + \$2.00 /stand (Signage & Stand = \$4.50 each)
  \$45.00 /12