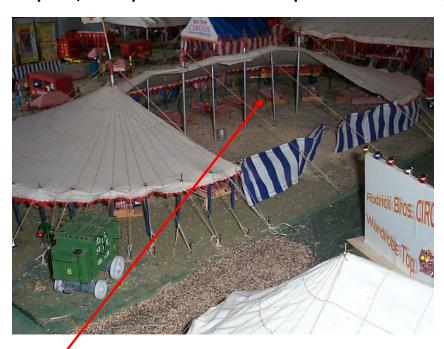

# **CIRCUS TENTS**

**Side Show Top** 60'rd.x 3- 30' middles/ bale rings/ 1 row of qtrs. & 10' side walls include all rigging stakes and sidewalls to set-up your sideshow. @ \$ 90.00

Stands and people are sold separately.

New!! Cook House top rectangular shaped 40' X 55' / 3 center push poles \$55.00

Wardrobe Top 50' rd x 3 -30' middles 10' side walls 4 center push poles. @ \$75.00

Menagerie Top with side walls 100' rd. x 3- 40' middles <u>complete</u> ready to set-up /4 bale-ring poles /15' side poles and side walls 2 rows of qtrs. All-natural white canvas @ \$270.00 <u>complete ready to set up</u>.