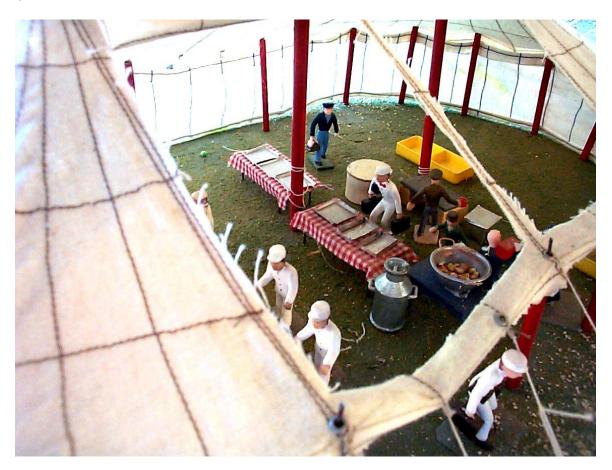

#### **COOK HOUSE & DINING TOPS & EQUIPMENT**

<u>Cook house Top</u> two or three push center poles @ 30' X 60" rd end or square 8'side walls all-natural white material. Includes sidewalls, stakes, and poles for complete set-up. \$35.00

#### **Cookhouse Equipment**

| Ovens Units only not in wagon                    | @ \$3.50    |
|--------------------------------------------------|-------------|
| Stove Units only not in wagon                    | @ \$3.50    |
| Steam Kettles two per rack system                | @ \$5.50    |
| Meat cutting tables                              | @ \$3.50    |
| Vegetable prep tables                            | @ \$3.50    |
| Pastry pantry /flour bags /containers            | @ \$3.50    |
| Coffee Urns                                      | @ \$2.50    |
| Baker ovens (for use in wagon not included)      | @ \$5.50    |
| Frying stoves /pans                              | @ \$2.50    |
| Ice box wagon                                    | @ \$25.00   |
| Dry-goods wagon                                  | @ \$25.00   |
| Dishwasher wagon /tables and dish storage crates | @ \$45.00   |
| Cooks                                            | @ \$3.00 ea |
| Servers                                          | @ \$3.00 ea |
| Dish-attendants for steam boiler on dishwasher   | @ \$3.00 ea |