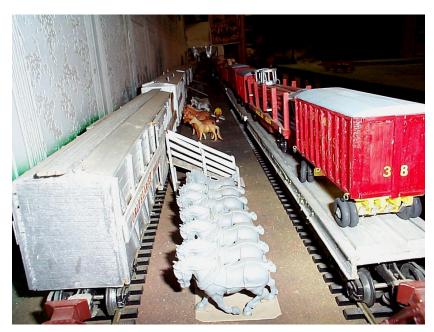

#### 2. STOCK CARS for Horse or Elephant loads

Fully built \$42.00 no couplers or wheels /add \$15.00 for trucks and couplers

#### **Menagerie Accessories**

Menagerie Top 72' rd. x 3- 40' middles complete /4 bale-ring poles /15' side poles and side walls 2 rows of gtrs.

Small Animal pens 20' x 45' x 6' high @\$12.00 Metal fencing type