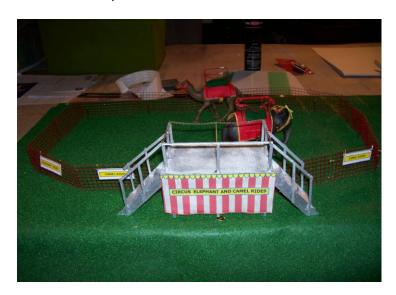

Below is a 1/2'' scale combination <u>camel - elephant ride</u> we custom built for one of our customers. It comes complete with camel & elephant +fencing and loading stand. 1/2'' scale \$120.00.

1/4" scale = \$65.00