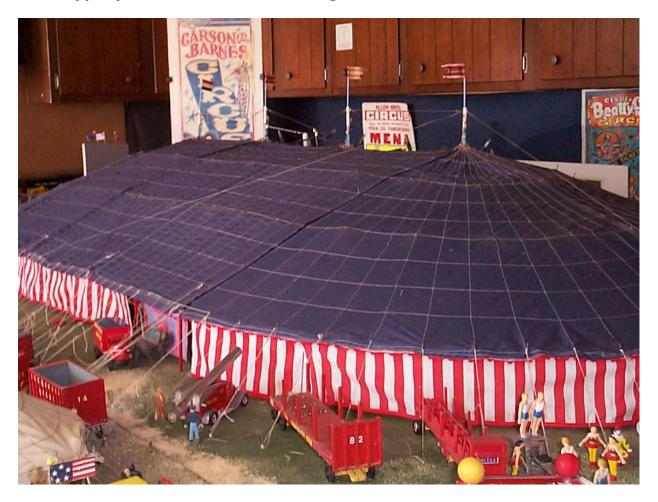

Full Menagerie set-up tent and accessories @ \$320.00 ready to set-up (No animals just top /poles and stakes and fencing and barrier ropes)

Bales of hay can be found on pg. 21 of this catalog.

**Big Top Tent** 190 'rd with 3 -50' middles /4 -62 'center poles/bale rings, rigging/ two rows of qtrs. 17' side poles include all materials for immediate set-up and display. Top is open one side from straight section to half round ends.

All "Stock" Big Tops are made with a natural tan top with solid white side walls or choice of red/white stripe side walls.

#### Total shipped price @ \$360.00 satisfaction guaranteed

A 30'x40' blue top full color printed marquee/side walls And poles. Add \$28.00 to BT order or if ordered separately \$45.00.