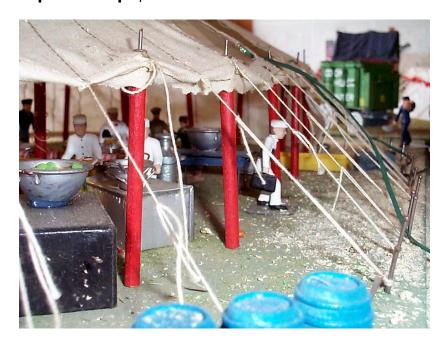

#### **COOK HOUSE & DINING TOPS & EQUIPMENT**

<u>Cook house Top</u> two or three push center poles @ 30' X 60" rd end or square 8'side walls all-natural white material. Includes sidewalls, stakes, and poles for complete set-up. \$35.00