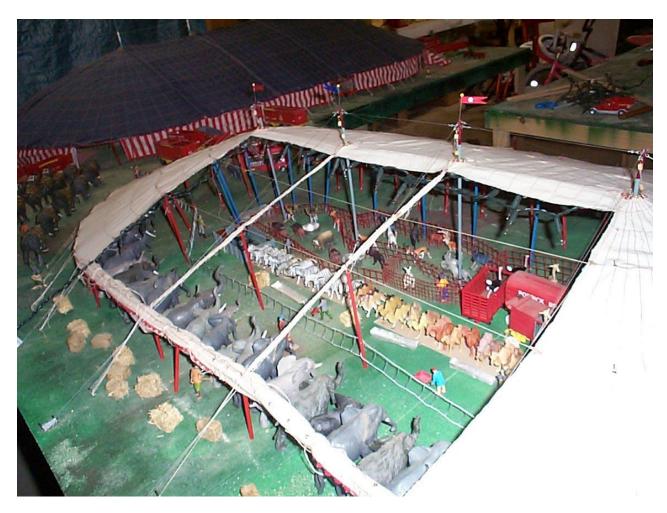

#### **Menagerie Accessories**

Menagerie Top 72' rd. x 3- 40' middles complete /4 bale-ring poles /15' side poles and side walls 2 rows of gtrs.

Small Animal pens 20' x 45' x 6' high @\$12.00 Metal fencing type

Lead stock pens  $30' \times 50' \times 10'$  high @ \$15.00 Metal fencing type

Giraffe Pens 10 sections of 20' x 8' wide @ \$15.00 Metal fencing type

Lead stock line fencing 5' high x 50' long strung between Inner qtr poles. @ \$2.50 Metal fencing type

Feed troughs 3' x 10' x 18" deep @ \$3.50 - 10 for \$25.00 Metal type

<u>Full Menagerie set-up</u> tent and accessories @ \$310.00 ready to set-up No animals provided.

For Animal feed/ grain and hay available see page 19.