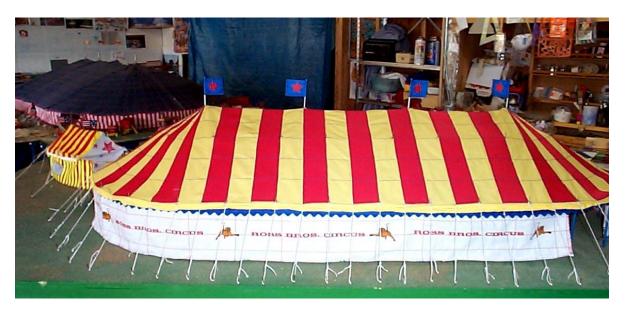

Full Menagerie set-up tent and accessories @ \$320.00 ready to set-up (No animals just top /poles and stakes and fencing and barrier ropes)

Bales of hay can be found on pg. 21 of this catalog.

**Big Top Tent** 190 'rd with 3 -50' middles /4 -62 'center poles/bale rings, rigging/ two rows of qtrs. 17' side poles include all materials for immediate set-up and display. Top is open one side from straight section to half round ends.

All "Stock" Big Tops are made with a natural tan top with solid white side walls or choice of red/white stripe side walls.

#### Total shipped price @ \$360.00 satisfaction guaranteed

A 30'x40' blue top full color printed marquee/side walls And poles. Add \$28.00 to BT order or if ordered separately \$45.00.