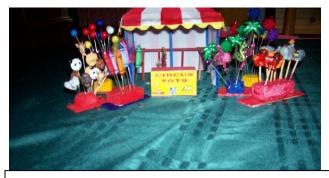

#### Concession Stand workers @ \$ 4.50 each

- 3. Junk Stands @ \$ 18.50/ items below
  - a. Balloons on a stick
  - b. Banners on a stick
  - c. Flags on a stick
- 4. Balloon Vendors @\$ 17.50
  - a. A bunch of balloons all colors
  - b. With vendor

This an example of a  $\frac{1}{2}$ " scale junk stand Top and sign custom built for the customer \$29.00 plus novelties. \$12.00 for 30 pcs. Novelties whole set = \$40.00