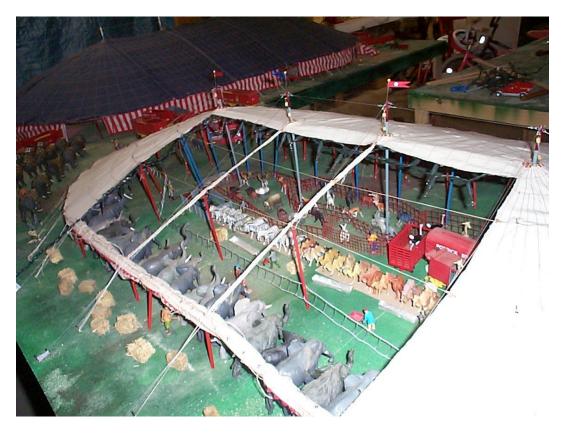

#### **Menagerie Accessories**

Menagerie Top 72' rd. x 3- 40' middles complete /4 bale-ring poles /15' side poles and side walls 2 rows of gtrs.

Small Animal pens 20' x 45' x 6' high @\$12.00 Metal fencing type

Feed troughs 3' x 10' x 18" deep @ \$3.50 - 10 for \$25.00 Metal type

<u>Full Menagerie set-up</u> tent and accessories @ \$310.00 ready to set-up No animals provided.

For Animal feed/ grain and hay available see page 19.